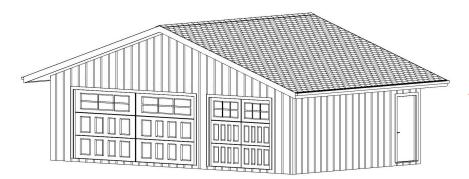

# **CUSTOM 3-CAR GARAGES**

CHOOSE THE TYPE OF ROOF LINE YOU WOULD LIKE TO HAVE ON YOUR GARAGE:

← ROOF STYLE "A"
GABLE ROOF

ROOF STYLE "B" SHED ROOF →

← ROOF STYLE "H" HIP ROOF

Note: You can change to any kind of siding if you do not want T1-11. We can supply the Allura carbon fiber cement ship lap siding. Stucco or any other kind of siding is a local purchase by owner.

**B**= Gable end roof perpendicular to garage door.

 $\underline{\mathbf{H}}$ = Hip roof, no gables.

| 3-CAR<br>GARAGE SIZES                     | ROOF STYLE "A"  | ROOF STYLE "B" | ROOF STYLE "HIP" | CONSTRUCTION<br>PLAN FEE (*) |
|-------------------------------------------|-----------------|----------------|------------------|------------------------------|
| 640 SQ. FT. 3-CAR 32X20                   | \$21,873        | \$21,878       | \$21,751         | \$3,350 / \$2,796            |
| 768 SQ. FT. 3-CAR 32X24                   | \$23,784        | \$24,200       | \$24,009         | \$3,453 / \$2,838            |
| 896 SQ. FT. 3-CAR 32X28 720 SQ. FT. 3-CAR | \$25,696        | \$26,522       | \$25,740         | \$3,747 / \$3,071            |
| 36X20<br>864 SQ. FT. 3-CAR                | \$23,138        | \$22,814       | \$22,256         | \$3,393 / \$2,801            |
| 36X24                                     | \$25,207        | \$25,294       | \$24,624         | \$3,671 / \$3,381            |
| 36X28                                     | <b>\$27,277</b> | \$27,773       | \$26,992         | \$4,009 / \$3,280            |
| 40X20                                     | \$24,952        | \$24,298       | \$23,740         | \$3,522 / \$2,892            |
| 40X24                                     | \$27,179        | \$26,936       | \$26,266         | \$3,896 / \$3,190            |
| 40X28                                     | \$29,406        | \$29,573       | \$28,792         | \$4,271 / \$3,489            |