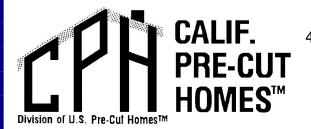

# **CUSTOM 3-CAR GARAGES**

CHOOSE THE TYPE OF ROOF LINE YOU WOULD LIKE TO HAVE ON YOUR GARAGE:

← ROOF STYLE "A"
GABLE ROOF

ROOF STYLE "B" SHED ROOF →

← ROOF STYLE "H" HIP ROOF

Note: You can change to any kind of siding if you do not want T1-11. We can supply the Allura carbon fiber cement ship lap siding. Stucco or any other kind of siding is a local purchase by owner.

If you would like to do your own site plan, we can remove that fee. <\$450> If you are required to add WUI or 1-hour fire wall protection to the building. Add \$200 for each.

**A**= Gable end roof above garage door.