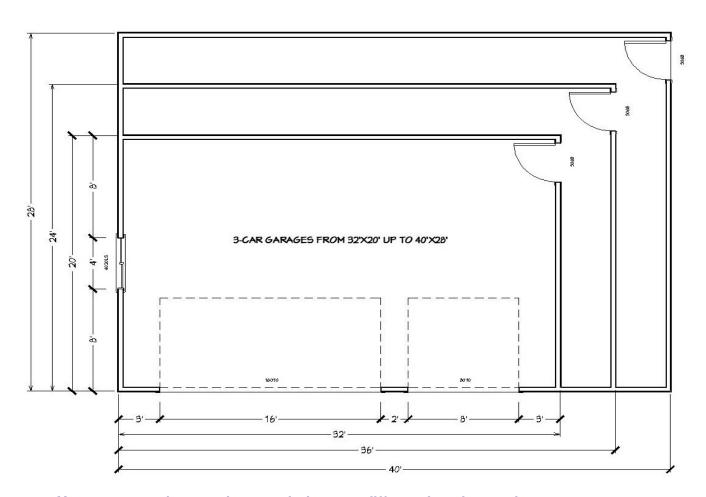

## **CUSTOM 3-CAR GARAGES**

CHOOSE THE SIZE OF GARAGE YOU WOULD LIKE TO HAVE. THESE 3-CAR GARAGE SIZES ARE BETWEEN 32'X20' TO 40'X28'. IF WE DO NOT HAVE THE SIZE YOU WANT, PLEASE LET US KNOW AND WE CAN CREATE ONE FOR YOU.

- You can move the man door or window to a different location on the garage.
- You can remove or add more windows to the garage. There will be a change in the package cost.
- These garages already have a 16'x7' and 8'x7' garage door openings. You can go to a larger size if you would like to. Garage door by owner, not in package cost.
- The garage door is in the center of the building when you go to the larger sizes. We can move the garage door off to one side if need be. Please keep the door 2' off the corner.
- These garages have a truss roof system. We can go to a rafter roof system if you would prefer. There will be a 20% price increase in package cost for a rafter roof system.

IF WE DO NOT HAVE YOUR SIZE, TELL US WHAT YOU WANT!