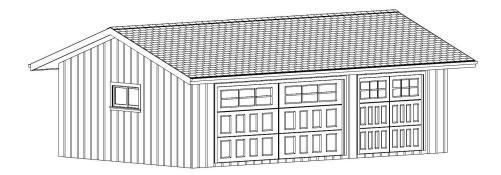

# **CUSTOM 3-CAR GARAGES**

CHOOSE THE TYPE OF ROOF LINE YOU WOULD LIKE TO HAVE ON YOUR GARAGE:

← ROOF STYLE "A"
GABLE ROOF

ROOF STYLE "B" SHED ROOF →

← ROOF STYLE "H" HIP ROOF

Note: You can change to any kind of siding if you do not want T1-11. We can supply the Allura carbon fiber cement ship lap siding. Stucco or any other kind of siding is a local purchase by owner.

**B**= Gable end roof perpendicular to garage door.

 $\underline{\mathbf{H}}$ = Hip roof, no gables.

| 3-CAR<br>GARAGE SIZES                     | ROOF STYLE "A"  | ROOF STYLE "B" | ROOF STYLE "HIP" | CONSTRUCTION<br>PLAN FEE (*) |
|-------------------------------------------|-----------------|----------------|------------------|------------------------------|
| 640 SQ. FT. 3-CAR 32X20                   | \$21,873        | \$21,878       | \$21,751         | \$3,350 / \$2,796            |
| 768 SQ. FT. 3-CAR 32X24                   | \$23,784        | \$24,200       | \$24,009         | \$3,453 / \$2,838            |
| 896 SQ. FT. 3-CAR 32X28 720 SQ. FT. 3-CAR | \$25,696        | \$26,522       | \$25,740         | \$3,747 / \$3,071            |
| 36X20<br>864 SQ. FT. 3-CAR                | \$23,138        | \$22,814       | \$22,256         | \$3,393 / \$2,801            |
| 36X24                                     | \$25,207        | \$25,294       | \$24,624         | \$3,671 / \$3,381            |
| 36X28                                     | <b>\$27,277</b> | \$27,773       | \$26,992         | \$4,009 / \$3,280            |
| 40X20                                     | \$24,952        | \$24,298       | \$23,740         | \$3,522 / \$2,892            |
| 40X24                                     | \$27,179        | \$26,936       | \$26,266         | \$3,896 / \$3,190            |
| 40X28                                     | \$29,406        | \$29,573       | \$28,792         | \$4,271 / \$3,489            |