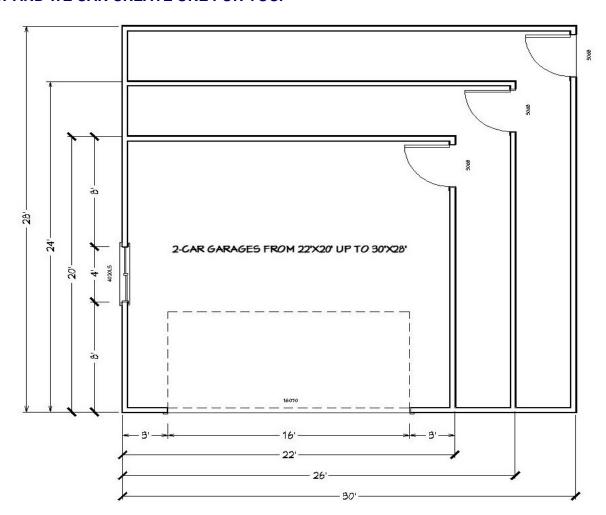

## **CUSTOM 2-CAR GARAGES**

CHOOSE THE SIZE OF GARAGE YOU WOULD LIKE TO HAVE. THESE 2-CAR GARAGE SIZES ARE BETWEEN 22'X20' TO 30'X28'. IF WE DO NOT HAVE THE SIZE YOU WANT, PLEASE LET US KNOW AND WE CAN CREATE ONE FOR YOU.

- You can move the man door or window to a different location on the garage.
- You can remove or add more windows to the garage. There will be a change in the package cost.
- These garages already have an 16'x7' garage door opening. You can go to a larger size if you would like to. Garage door by owner, not in package cost.
- The garage door is in the center of the building when you go to the larger sizes. We can move the garage door off to one side if need be. Please keep the door 2' off the corner.
- These garages have a truss roof system. We can go to a rafter roof system if you would prefer. There will be a 20% price increase in package cost for a rafter roof system.

IF WE DO NOT HAVE YOUR SIZE, TELL US WHAT YOU WANT!