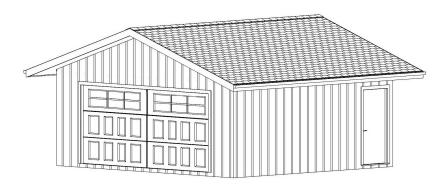

# **CUSTOM 2-CAR GARAGES**

CHOOSE THE TYPE OF ROOF LINE YOU WOULD LIKE TO HAVE ON YOUR GARAGE:

← ROOF STYLE "A"
GABLE ROOF

ROOF STYLE "B" SHED ROOF →

← ROOF STYLE "H" HIP ROOF

Note: You can change to any kind of siding if you do not want T1-11. We can supply the Allura carbon fiber cement ship lap siding. Stucco or any other kind of siding is a local purchase by owner.

**B**= Gable end roof perpendicular to garage door.

 $\underline{\mathbf{H}}$ = Hip roof, no gables.

| 2-CAR<br>GARAGE SIZES                     | ROOF STYLE "A" | ROOF STYLE "B"  | ROOF STYLE "HIP" | CONSTRUCTION PLAN FEE (*)       |
|-------------------------------------------|----------------|-----------------|------------------|---------------------------------|
| 440 SQ. FT. 2-CAR <b>22X20</b>            | \$16,980       | \$17,513        | \$16,621         | \$3,350 / \$2,891               |
| 528 SQ. FT. 2-CAR 22X24                   | \$18,497       | \$19,441        | \$18,171         | \$3,350 / \$2,849               |
| 616 SQ. FT. 2-CAR <b>22X28</b>            | \$20,014       | \$21,368        | \$19,721         | \$3,350 / \$2,807               |
| 520 SQ. FT. 2-CAR 26X20                   | \$18,793       | \$18,998        | \$18,360         | \$3,350 / \$2,853               |
| 624 SQ. FT. 2-CAR 26X24                   | \$20,468       | \$21,083        | \$20,036         | \$3,350 / \$2,804               |
| 728 SQ. FT. 2-CAR 26X28 600 SQ. FT. 2-CAR | \$22,143       | \$23,168        | \$21,782         | \$3,403 / \$2,807               |
| 30X20                                     | \$20,607       | \$20,482        | \$19,703         | \$3,350 / \$2,815               |
| 30X24<br>840 SQ. FT. 2-CAR                | \$22,440       | \$22,725        | \$21,536         | <b>\$3,393</b> / <b>\$2,801</b> |
| 30X28                                     | \$24,272       | <b>\$24,968</b> | \$23,844         | \$3,616 / \$2,967               |