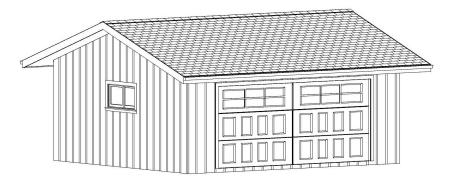

# **CUSTOM 2-CAR GARAGES**

CHOOSE THE TYPE OF ROOF LINE YOU WOULD LIKE TO HAVE ON YOUR GARAGE:

← ROOF STYLE "A"
GABLE ROOF

ROOF STYLE "B" SHED ROOF →

← ROOF STYLE "H" HIP ROOF

Note: You can change to any kind of siding if you do not want T1-11. We can supply the Allura carbon fiber cement ship lap siding. Stucco or any other kind of siding is a local purchase by owner.

**B**= Gable end roof perpendicular to garage door.

 $\underline{\mathbf{H}}$ = Hip roof, no gables.

| 2-CAR<br>GARAGE SIZES                     | ROOF STYLE "A" | ROOF STYLE "B"  | ROOF STYLE "HIP" | CONSTRUCTION PLAN FEE (*)       |
|-------------------------------------------|----------------|-----------------|------------------|---------------------------------|
| 440 SQ. FT. 2-CAR <b>22X20</b>            | \$16,980       | \$17,513        | \$16,621         | \$3,350 / \$2,891               |
| 528 SQ. FT. 2-CAR 22X24                   | \$18,497       | \$19,441        | \$18,171         | \$3,350 / \$2,849               |
| 616 SQ. FT. 2-CAR <b>22X28</b>            | \$20,014       | \$21,368        | \$19,721         | \$3,350 / \$2,807               |
| 520 SQ. FT. 2-CAR 26X20                   | \$18,793       | \$18,998        | \$18,360         | \$3,350 / \$2,853               |
| 624 SQ. FT. 2-CAR 26X24                   | \$20,468       | \$21,083        | \$20,036         | \$3,350 / \$2,804               |
| 728 SQ. FT. 2-CAR 26X28 600 SQ. FT. 2-CAR | \$22,143       | \$23,168        | \$21,782         | \$3,403 / \$2,807               |
| 30X20                                     | \$20,607       | \$20,482        | \$19,703         | \$3,350 / \$2,815               |
| 30X24<br>840 SQ. FT. 2-CAR                | \$22,440       | \$22,725        | \$21,536         | <b>\$3,393</b> / <b>\$2,801</b> |
| 30X28                                     | \$24,272       | <b>\$24,968</b> | \$23,844         | \$3,616 / \$2,967               |