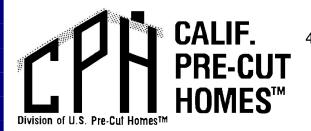

# **CUSTOM 2-CAR GARAGES**

CHOOSE THE TYPE OF ROOF LINE YOU WOULD LIKE TO HAVE ON YOUR GARAGE:

← ROOF STYLE "A"
GABLE ROOF

ROOF STYLE "B" SHED ROOF →

← ROOF STYLE "H" HIP ROOF

Note: You can change to any kind of siding if you do not want T1-11. We can supply the Allura carbon fiber cement ship lap siding. Stucco or any other kind of siding is a local purchase by owner.

If you would like to do your own site plan, we can remove that fee. <\$450> If you are required to add WUI or 1-hour fire wall protection to the building. Add \$200 for each.

**A**= Gable end roof above garage door.