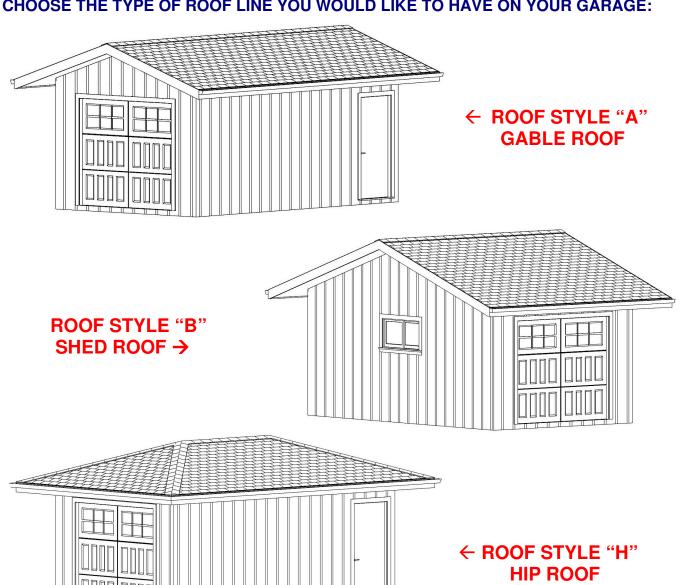

# **CUSTOM 1-CAR GARAGES**

CHOOSE THE TYPE OF ROOF LINE YOU WOULD LIKE TO HAVE ON YOUR GARAGE:

Note: You can change to any kind of siding if you do not want T1-11. We can supply the Allura carbon fiber cement ship lap siding. Stucco or any other kind of siding is a local purchase by owner.

If you would like to do your own site plan, we can remove the fee. <\$450> If you are required to add WUI or 1-hour fire wall protection to the building, add \$200 for each.

A= Gable end roof above garage door.

**B**= Gable end roof perpendicular to garage door.

H= Hip roof, no gables.

| 1-CAR<br>GARAGE SIZES          | ROOF STYLE "A" | ROOF STYLE "B"  | ROOF STYLE "H" | CONSTRUCTION<br>PLAN FEE (*) |  |
|--------------------------------|----------------|-----------------|----------------|------------------------------|--|
| 240 SQ. FT. 1-CAR 12X20        | \$13,600       | \$14,986        | \$13,460       | \$3,350 / \$2,986            |  |
| 288 SQ. FT. 1-CAR<br>12X24     | \$14,722       | \$16,519        | \$14,607       | \$3,350 / \$2,963            |  |
| 336 SQ. FT. 1-CAR<br>12X28     | \$15,845       | \$18,052        | \$15,754       | \$3,350 / \$2,940            |  |
| 320 SQ. FT. 1-CAR              | \$14,406       | \$15,255        | \$14,170       | \$3,350 / \$2,948            |  |
| 384 SQ. FT. 1-CAR<br>16X24     | \$15,686       | \$16,946        | \$15,478       | \$3,350 / \$2,918            |  |
| 448 SQ. FT. 1-CAR<br>16X28     | \$16,967       | \$18,637        | \$16,787       | \$3,350 / \$2,887            |  |
| 400 SQ. FT. 1-CAR<br>20X20     | \$16,220       | \$17,031        | \$15,909       | \$3,350 / \$2,910            |  |
| 480 SQ. FT. 1-CAR 20X24        | \$17,658       | \$18,588        | \$17,379       | \$3,350 / \$2,872            |  |
| 560 SQ. FT. 1-CAR <b>20X28</b> | \$19,061       | <b>\$20,437</b> | \$18,848       | \$3,350 / \$2,834            |  |