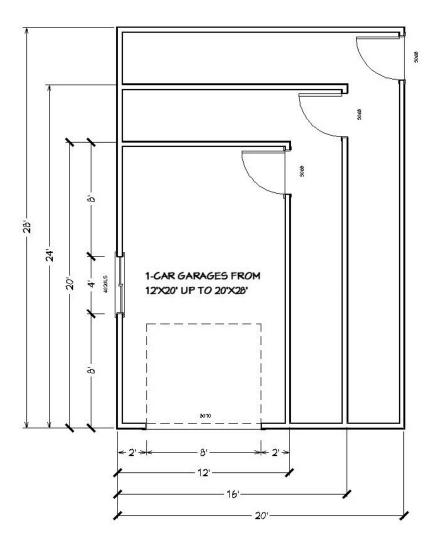

# **CUSTOM 1-CAR GARAGES**

CHOOSE THE SIZE OF GARAGE YOU WOULD LIKE TO HAVE. THESE 1-CAR GARAGE SIZES ARE BETWEEN 12'X20' TO 20'X28'. IF WE DO NOT HAVE THE SIZE YOU WANT, PLEASE LET US KNOW AND WE CAN CREATE ONE FOR YOU.

You can move the man door or window to a different location on the garage.

You can remove or add more windows to the garage. There will be a change in the package cost.

These garages already have an 8'x7' garage door opening. You can go to a larger size if you would like to. Garage door by owner, not in package cost.

The garage door is in the center of the building when you go to the larger sizes. We can move the garage door off to one side if need be. Please keep the door 2' off the corner.

These garages have a truss roof system. We can go to a rafter roof system if you would prefer. There will be a 20% price increase in package cost for a rafter roof system.

IF WE DO NOT HAVE YOUR SIZE, TELL US WHAT YOU WANT!